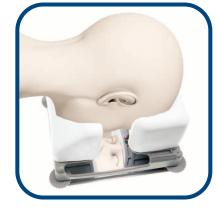

## New & Improved Face-Cradle® Prone Support System

- Simple set-up, "no waiting"
- Fully adjustable cushion set accommodates most adult head sizes and pediatric patients that are at least 37.19 kg (82 lbs.) or more
- Greater patient stability
- Greater visibility of patient's eyes & ET tube
- Mirror made from durable polycarbonate material
- MR Conditional
- Latex-Free

## "When vision matters... ...you have control"

The Face-Cradle is for use in prone position procedures offering the clinician greater visibility of the patient's face.

11300 - 49th Street North • Clearwater, Florida 33762-4807 USA