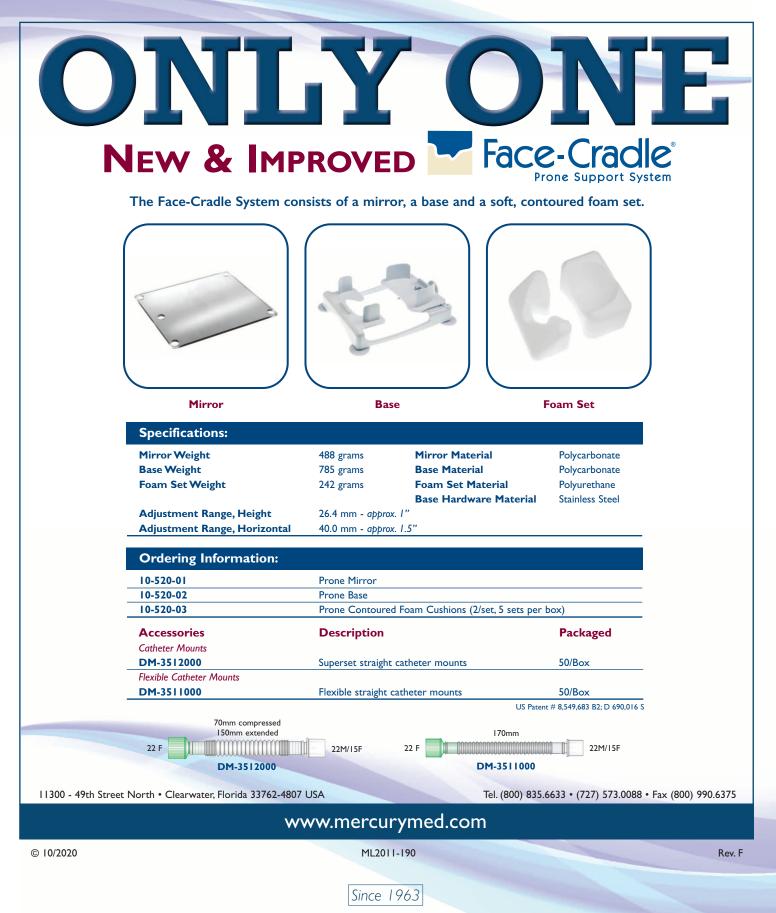

## New & Improved Face-Cradle® Prone Support System

- Simple set-up, "no waiting"
- Fully adjustable cushion set accommodates most adult head sizes and pediatric patients that are at least 37.19 kg (82 lbs.) or more
- Greater patient stability
- Greater visibility of patient's eyes & ET tube
- Mirror made from durable polycarbonate material
- MR Conditional
- Latex-Free