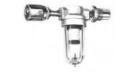

## Water Traps

Removes most solid liquid particles from compressed air. Filter element is 5 micron. Available in either manual or automatic drain. Supplied with D.I.S.S. medical air fittings except where noted.

Flow Direction

Blender Application Configurations

#69-50010 Manual drain type #69-50001 Automatic drain type

#69-50003