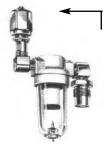

Flow Direction

Blender Application Configurations

#69-50010 Manual drain type #69-50001 Automatic drain type

#69-50003

#69-50004 Manual Drain Type #69-50005

Automatic Drain Type