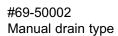

## Water Traps

Removes most solid liquid particles from compressed air. Filter element is 5 micron. Available in either manual or automatic drain. Supplied with D.I.S.S. medical air fittings except where noted.



Flow Direction

Blender Application Configurations

#69-50010 Manual drain type #69-50001 Automatic drain type



#69-50003



## **Blank Traps**

#69-50006 Manual Drain Type (1/8-27 female connections)

#69-50007 Automatic Drain Type (1/8-27 female connections)

#69-50008 Manual Drain Type (1/4-18 female connections)

#69-50009 Automatic Drain Type (1/4-18 female connections)



#69-50004 Manual Drain Type #69-50005

Automatic Drain Type



## **Repair Parts and Kits**



**Wall Configurations** (for application on wall outlet)

#69-50015 Manual Drain Type #69-50016

Automatic Drain Type

#69-50017 Manual Drain Type #69-50018 **Automatic Drain Type** 



Flow Direction

Flow Direction

#69-50100 #69-50101 #69-50102 #69-50103

#69-50104

5 micron filter element Automatic drain only Manual drain valve Bowl w/automatic drain Bowl w/manual drain



SPECIAL CONFIGURATIONS AVAILABLE WITH QUICK CONNECT **