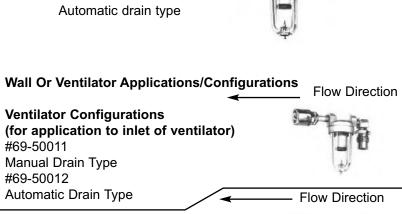

## **Repair Parts and Kits**

**Wall Configurations** (for application on wall outlet)

#69-50015 Manual Drain Type #69-50016

Automatic Drain Type

#69-50017 Manual Drain Type #69-50018 **Automatic Drain Type** 