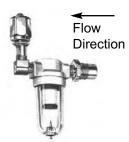

Flow Direction

Blender Application Configurations

#69-50010 Manual drain type #69-50001 Automatic drain type

#69-50003