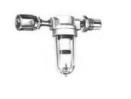

## **Blank Traps**

#69-50006 Manual Drain Type (1/8-27 female connections)

#69-50007 Automatic Drain Type (1/8-27 female connections)

#69-50008 Manual Drain Type (1/4-18 female connections)

#69-50009 Automatic Drain Type (1/4-18 female connections)

#69-50004 Manual Drain Type #69-50005

Automatic Drain Type