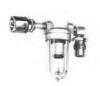

## **Repair Parts and Kits**

**Wall Configurations** (for application on wall outlet)

#69-50015 Manual Drain Type #69-50016

Automatic Drain Type

#69-50017 Manual Drain Type #69-50018 **Automatic Drain Type** 