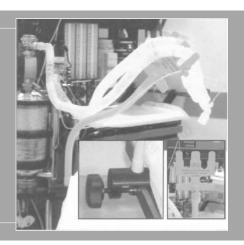

## The NEW GIOFLEX Flexible Support System for

Anesthesia Tubing! An adaptable and reliable device that allows secure flexible positioning of variously sized anesthesia tubing between equipment and the patient. Improves the safety of all types of general anesthesia delivery. Particularly beneficial during ENT and Neuro cases where access to the patient's head and ET tube is limited. Clamps to the OR table rail with unlimited positions. #19-00-392