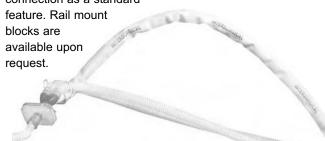

The Knucklehead $^{^\circ}$  is available with either a 22mm or 15mm circuit tube holder and comes with a male DISS  ${\rm O}_2$  ventilator connection as a standard

| Knucklehead® 22mm |                 |
|-------------------|-----------------|
| #DM-9437          | Case Quantity:1 |
| Knucklehead® 15mm |                 |
| #DM-9438          | Case Quantity:1 |