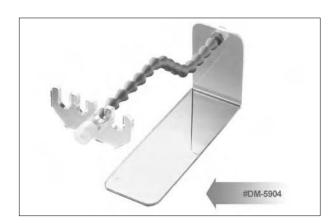

## **Tube Support** for Breathing Systems

Three Breathing System Tube Supports for use in Intensive Care or Operating Rooms to safely hold the following breathing systems.

| Code     | Description                   | Case<br>Quantity |
|----------|-------------------------------|------------------|
| #DM-5905 | Pediatric/Neonatal            | 1                |
|          | Breathing System Tube Support |                  |
| #DM-5904 | Adult / Pediatric             | 1                |
|          | Breathing System Tube Support |                  |
| #DM-5902 | Adult / UniFlow® coaxial      | 1                |
|          | Breathing System Tube Support |                  |