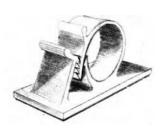

FAS<sup>®</sup> Clip #69-20745

Reopenable, adjustable clip ideal for cables, hoses, etc. Adhesive backing.