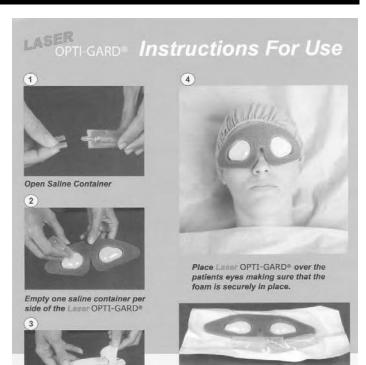

## Eye Protection

With LASER OPTI-GARD® we provide the same proven barriers to protect your patient as we have done for more than twenty years with our original OPTI-GARD® Patient Eye Protector. Now we have added additional barriers to OPTI-GARD® to protect your patients during laser procedures. LASER OPTI-GARD® utilizes layers of aluminum, foam, plastic, and the protective qualities of water to insure protection for laser patients and clinicians. Everything is provided including the water to make LASER OPTI-GARD® not only the safest product but also the most convenient.

LASER OPTI-GARD® is certified to IEC 60825-1 and EN 60825-4 the highest standards for patient laser protection.