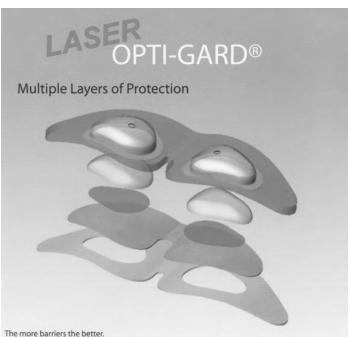

## Eye Protection

With LASER OPTI-GARD® we provide the same proven barriers to protect your patient as we have done for more than twenty years with our original OPTI-GARD® Patient Eye Protector. Now we have added additional barriers to OPTI-GARD® to protect your patients during laser procedures. LASER OPTI-GARD® utilizes layers of aluminum, foam, plastic, and the protective qualities of water to insure protection for laser patients and clinicians. Everything is provided including the water to make LASER OPTI-GARD® not only the safest product but also the most convenient.

LASER OPTI-GARD® is certified to IEC 60825-1 and EN 60825-4 the highest standards for patient laser protection.