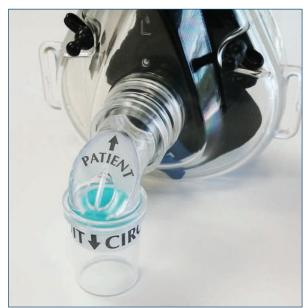

#### 90° Anti-Asphyxia Valve Elbow:

The **NEW** 90° Anti-Asphyxia Valve Elbow easily and affordably converts Mercury EMS Flow-Safe Deluxe CPAP Masks to Acute Care CPAP/BiLevel Masks (non-vented).

Now save approximately \$20.00 on CPAP/BiLevel Masks in the Emergency Department. Mercury Flow-Safe Deluxe masks that arrive from EMS agencies in the ED will now convert to 90° Anti-Asphyxia CPAP/BiLevel masks (non-vented) with the new CPAP elbow.

#### Intended Use:

The Anti-Asphyxia Valve Elbow is an accessory to the Flow-Safe (CPAP) family of products for use with CPAP and BiLevel systems.

11300 - 49th Street North • Clearwater, Florida 33762-4807 USA