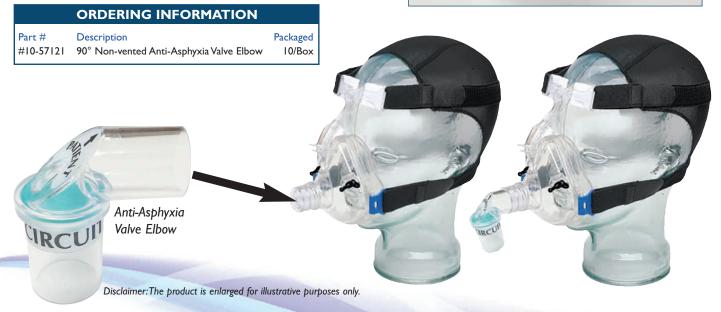

#### 90° Anti-Asphyxia Valve Elbow:

The **NEW** 90° Anti-Asphyxia Valve Elbow easily and affordably converts Mercury EMS Flow-Safe Deluxe CPAP Masks to Acute Care CPAP/BiLevel Masks (non-vented).

Now save approximately \$20.00 on CPAP/BiLevel Masks in the Emergency Department. Mercury Flow-Safe Deluxe masks that arrive from EMS agencies in the ED will now convert to 90° Anti-Asphyxia CPAP/BiLevel masks (non-vented) with the new CPAP elbow.

#### Intended Use:

The Anti-Asphyxia Valve Elbow is an accessory to the Flow-Safe (CPAP) family of products for use with CPAP and BiLevel systems.

11300 - 49th Street North • Clearwater, Florida 33762-4807 USA